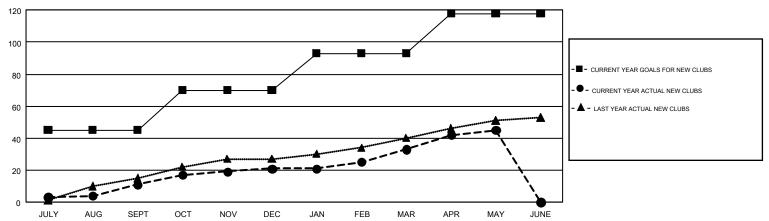

ULY/AUG/SEPT | 45            | 11        | 5             | JULY/AUG/SEPT         | 255                       | 599                     | 590                                          |  |
| OCT/NOV/DEC   | 25            | 10        | 5             | OCT/NOV/DEC           | 230                       | 857                     | 826                                          |  |
| JAN/FEB/MAR   | 23            | 12        | 3             | JAN/FEB/MAR           | 165                       | 616                     | 319                                          |  |
| APR/MAY/JUNE  | 25            | 12        | 0             | APR/MAY/JUNE          | 175                       | 855                     | 264                                          |  |

## GOALS AND ACTUAL NEW CLUBS CUMULATIVE



## GOALS AND ACTUAL MEMBERS CUMULATIVE



| DROPPED CLUBS: 13  DROPPED MEMBERS |             | 270 CLUBS OF 374 ADDED 1 OR MORE<br>NEW MEMBERS | GENDER DISTRIBUTION  MALE 4,819 (44.57%)  FEMALE 5,992 (55.43%) |  |       |
|------------------------------------|-------------|-------------------------------------------------|-----------------------------------------------------------------|--|-------|
| DECEASED                           | 21          | CLICK HERE FOR CUMULATIVE                       | TOTAL FAMILY UNIT MEMBERS                                       |  | 2,255 |
| CLUB CANCELLED OTHER               | 31<br>1,947 | MEMBERSHIP DATA                                 | FAMILY MEMBERS PAYING HALF                                      |  | 1,233 |
| TOTAL