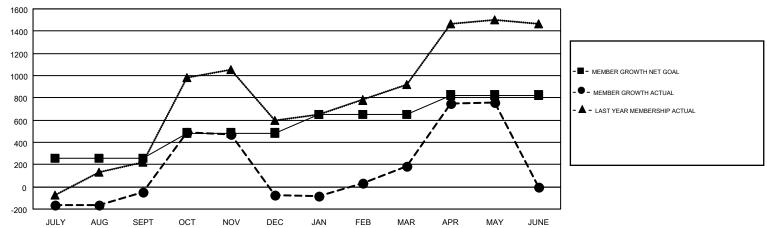

## GOALS AND ACTUAL MEMBERS CUMULATIVE

| DROPPED CLUBS: 13  DROPPED MEMBERS |             | 270 CLUBS OF 374 ADDED 1 OR MORE<br>NEW MEMBERS | GENDER DISTRIBUTION  MALE 4,819 (44.57%)  FEMALE 5,992 (55.43%) |  |       |
|------------------------------------|-------------|-------------------------------------------------|-----------------------------------------------------------------|--|-------|
| DECEASED                           | 21          | CLICK HERE FOR CUMULATIVE                       | TOTAL FAMILY UNIT MEMBERS                                       |  | 2,255 |
| CLUB CANCELLED OTHER               | 31<br>1,947 | MEMBERSHIP DATA                                 | FAMILY MEMBERS PAYING HALF                                      |  | 1,233 |
| TOTAL                              | 1,999       |                                                 | DUES                                                            |  |       |